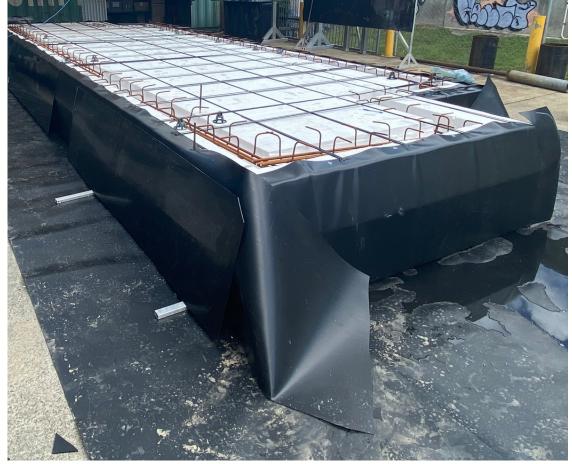

## **Summary**

Industrial Plastics supply geomembrane liner to pontoon manufacturers as a protective layer around their pontoon blocks/piles, providing protection against marine growth. The product is better than traditional wood as it does not decay, giving it a longer service life with little to no maintenance. The easy to install material is great for piling, pontoon and barge wrapping.

## **Product Description**

HDPE Liner, Black, 5.8M W x 50M L x 1.5mm T