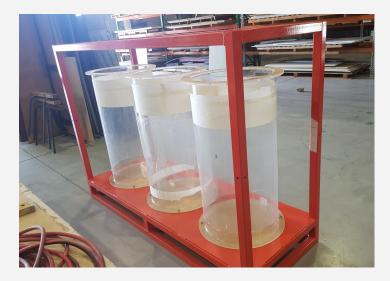

## **Summary**

Industrial Plastics undertook the fabrication and transportation of an industrial scrubber chambers skid for an industrial equipment supplier. The project required removable top plates, a clear acrylic bracket system, custom modifications to fit the customers framework and sealed base plates. The three chambers (skid) were successfully delivered to the customer in Western Australia.

### **Product Description**

Commercial Fabricated Scrubber, Chamber Skid; dimensions - 5m D x 1m H.