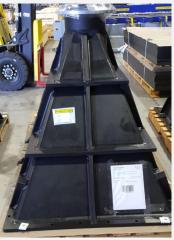

### **Summary**

Industrial Plastics completed the design and fabrication of three HDPE washbox funnels for a large mining customer. The project included ribs, flange, galvanised backing rings and an EPDM gasket. Engaging with the customer about their product specifications was crucial to a successful delivery across Australia and within the five week lead time.

## **Product Description**

High-Density Polyethene (HDPE), Black PE100, UV Stabilised Wash Box; dimensions - 2.2m W x 8.5m L x 1.53m H.