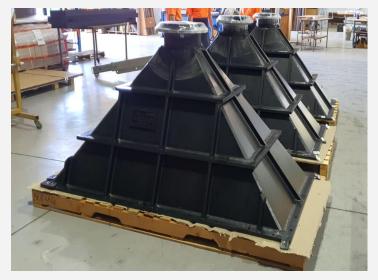

### **Summary**

Industrial Plastics completed the design and fabrication of three HDPE washbox funnels for a large mining customer. The project included ribs, flange, galvanised backing rings and an EPDM gasket. Engaging with the customer about their product specifications was crucial to a successful delivery across Australia and within the five week lead time.

## **Product Description**

High-Density Polyethene (HDPE), Black PE100, UV Stabilised Wash Box; dimensions - 2.2m W x 8.5m L x 1.53m H.